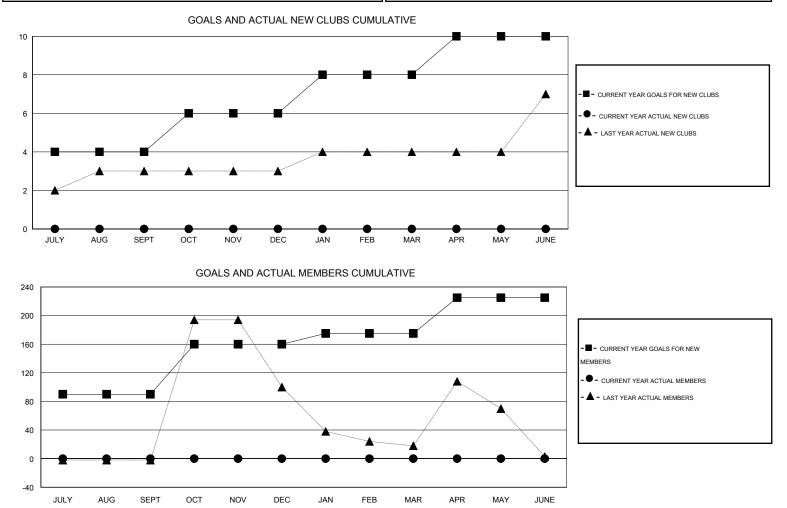

## LOCATION INDONESIA

GMT CA 7

|               |                       | Clubs     |                  |                  |               |                       | Members                             |                    |                  |  |
|---------------|-----------------------|-----------|------------------|------------------|---------------|-----------------------|-------------------------------------|--------------------|------------------|--|
|               | RESULTS FOR 2016-2017 |           |                  |                  |               | RESULTS FOR 2016-2017 |                                     |                    |                  |  |
| QUARTER       | NEW CLUB<br>GOAL      | NEW CLUBS | DROPPED<br>CLUBS | NET<br>GAIN/LOSS | QUARTER       | NEW MEMBER<br>GOAL    | CHARTER AND<br>NEW MEMBERS<br>ADDED | DROPPED<br>MEMBERS | NET<br>GAIN/LOSS |  |
| JULY/AUG/SEPT | 4                     | 0         | 0                | 0                | JULY/AUG/SEPT | 90                    | 0                                   | 0                  | 0                |  |
| OCT/NOV/DEC   | 2                     | 0         | 0                | 0                | OCT/NOV/DEC   | 70                    | 0                                   | 0                  | 0                |  |
| JAN/FEB/MAR   | 2                     | 0         | 0                | 0                | JAN/FEB/MAR   | 15                    | 0                                   | 0                  | 0                |  |
| APR/MAY/JUNE  | 2                     | 0         | 0                | 0                | APR/MAY/JUNE  | 50                    | 0                                   | 0                  | 0                |  |